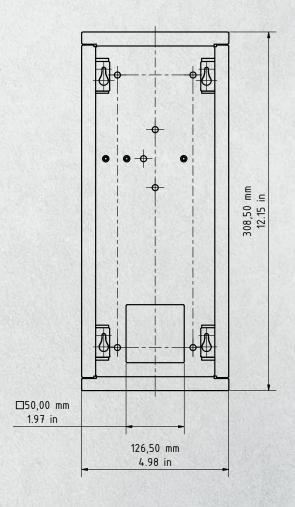

## D2102V / D2103V / D2101FV Fingerprint 50 / D2101FV EKEY Flush-mounting housing (backbox)

General tolerance DIN/EN 2768 -mK Wall cut-out dimension +4 mm/0.15 in

Important note for cavity mounting (e.g. in pedestals and mailboxes):