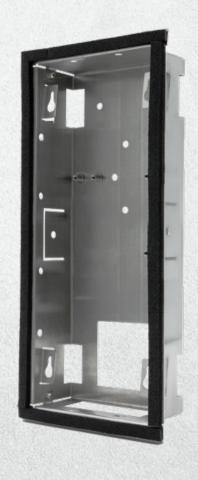

## D2102V / D2103V / D2101FV Fingerprint 50 / D2101FV EKEY Flush-mounting housing (backbox)

General tolerance DIN/EN 2768 -mK Wall cut-out dimension +4 mm/0.15 in

Important note for cavity mounting (e.g. in pedestals and mailboxes):