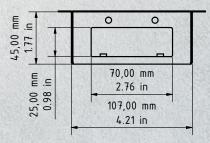

## D2102V / D2103V / D2101FV Fingerprint 50 / D2101FV EKEY Flush-mounting housing (backbox)

General tolerance DIN/EN 2768 -mK Wall cut-out dimension +4 mm/0.15 in

Important note for cavity mounting (e.g. in pedestals and mailboxes):