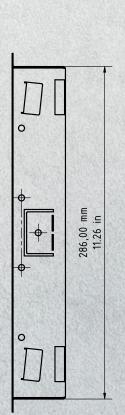

## D2102V / D2103V / D2101FV Fingerprint 50 / D2101FV EKEY Flush-mounting housing (backbox)

General tolerance DIN/EN 2768 -mK Wall cut-out dimension +4 mm/0.15 in

Important note for cavity mounting (e.g. in pedestals and mailboxes):