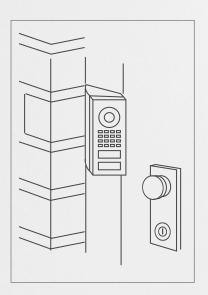

A8002

ANGLE CORNER WALL-MOUNT ADAPTER

## **TECHNICAL SPECIFICATIONS**

| GENERAL                  |                                                                          |
|--------------------------|--------------------------------------------------------------------------|
| Material                 | Polycarbonate                                                            |
| Weight                   | 55 g                                                                     |
| Weatherproof             | Yes, IP65                                                                |
| Dimensions               | 147 x 52,05 x 49,34 mm (H x W x D)<br>5.79 x 2.05 x 1.59 in (H x W x D)  |
| Scope of delivery        | 1x Angle corner wall mount adapter<br>1x Small parts (screws and dowels) |
| EAN                      | 4260423867352                                                            |
| Warranty                 | see www.doorbird.com/warranty                                            |
| Angle                    | 45° mountable left or right                                              |
| Compatible door stations | D1101V Surface-Mount and D1102V Surface-Mount                            |