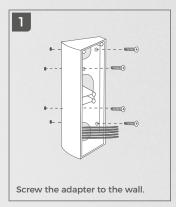

## **TECHNICAL SPECIFICATIONS**

| GENERAL                  |                                                                          |
|--------------------------|--------------------------------------------------------------------------|
| Material                 | Polycarbonate                                                            |
| Weight                   | 55 g                                                                     |
| Weatherproof             | Yes, IP65                                                                |
| Dimensions               | 147 x 52,05 x 49,34 mm (H x W x D)<br>5.79 x 2.05 x 1.59 in (H x W x D)  |
| Scope of delivery        | 1x Angle corner wall mount adapter<br>1x Small parts (screws and dowels) |
| EAN                      | 4260423867352                                                            |
| Warranty                 | see www.doorbird.com/warranty                                            |
| Angle                    | 45° mountable left or right                                              |
| Compatible door stations | D1101V Surface-Mount and D1102V Surface-Mount                            |