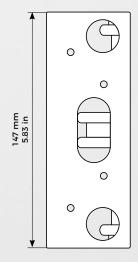

## **TECHNICAL SPECIFICATIONS**

| GENERAL                  |                                                                          |
|--------------------------|--------------------------------------------------------------------------|
| Material                 | Polycarbonate                                                            |
| Weight                   | 55 g                                                                     |
| Weatherproof             | Yes, IP65                                                                |
| Dimensions               | 147 x 52,05 x 49,34 mm (H x W x D)<br>5.79 x 2.05 x 1.59 in (H x W x D)  |
| Scope of delivery        | 1x Angle corner wall mount adapter<br>1x Small parts (screws and dowels) |
| EAN                      | 4260423867352                                                            |
| Warranty                 | see www.doorbird.com/warranty                                            |
| Angle                    | 45° mountable left or right                                              |
| Compatible door stations | D1101V Surface-Mount and D1102V Surface-Mount                            |