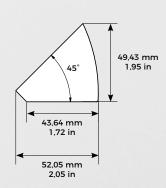

## **TECHNICAL SPECIFICATIONS**

| GENERAL                  |                                                                          |
|--------------------------|--------------------------------------------------------------------------|
| Material                 | Polycarbonate                                                            |
| Weight                   | 55 g                                                                     |
| Weatherproof             | Yes, IP65                                                                |
| Dimensions               | 147 x 52,05 x 49,34 mm (H x W x D)<br>5.79 x 2.05 x 1.59 in (H x W x D)  |
| Scope of delivery        | 1x Angle corner wall mount adapter<br>1x Small parts (screws and dowels) |
| EAN                      | 4260423867352                                                            |
| Warranty                 | see www.doorbird.com/warranty                                            |
| Angle                    | 45° mountable left or right                                              |
| Compatible door stations | D1101V Surface-Mount and D1102V Surface-Mount                            |