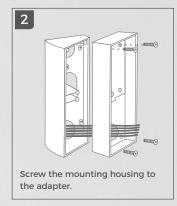

|
| Weatherproof             | Yes, IP65                                                                |
| Dimensions               | 147 x 52,05 x 49,34 mm (H x W x D)<br>5.79 x 2.05 x 1.59 in (H x W x D)  |
| Scope of delivery        | 1x Angle corner wall mount adapter<br>1x Small parts (screws and dowels) |
| EAN                      | 4260423867352                                                            |
| Warranty                 | see www.doorbird.com/warranty                                            |
| Angle                    | 45° mountable left or right                                              |
| Compatible door stations | D1101V Surface-Mount and D1102V Surface-Mount                            |