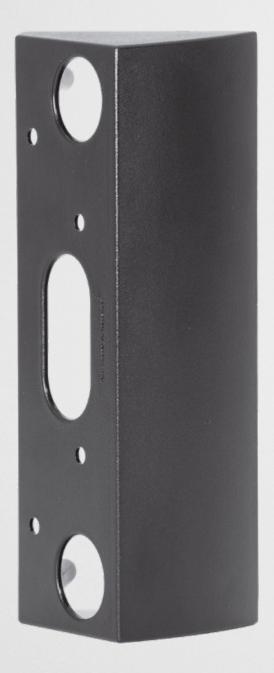

A8002

ANGLE CORNER WALL-MOUNT ADAPTER

## **TECHNICAL SPECIFICATIONS**

| GENERAL                  |                                                                          |
|--------------------------|--------------------------------------------------------------------------|
| Material                 | Polycarbonate                                                            |
| Weight                   | 55 g                                                                     |
| Weatherproof             | Yes, IP65                                                                |
| Dimensions               | 147 x 52,05 x 49,34 mm (H x W x D)<br>5.79 x 2.05 x 1.59 in (H x W x D)  |
| Scope of delivery        | 1x Angle corner wall mount adapter<br>1x Small parts (screws and dowels) |
| EAN                      | 4260423867352                                                            |
| Warranty                 | see www.doorbird.com/warranty                                            |
| Angle                    | 45° mountable left or right                                              |
| Compatible door stations | D1101V Surface-Mount and D1102V Surface-Mount                            |