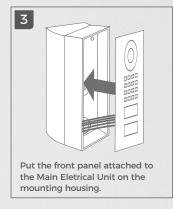

|
| Weatherproof             | Yes, IP65                                                                |
| Dimensions               | 147 x 52,05 x 49,34 mm (H x W x D)<br>5.79 x 2.05 x 1.59 in (H x W x D)  |
| Scope of delivery        | 1x Angle corner wall mount adapter<br>1x Small parts (screws and dowels) |
| EAN                      | 4260423867352                                                            |
| Warranty                 | see www.doorbird.com/warranty                                            |
| Angle                    | 45° mountable left or right                                              |
| Compatible door stations | D1101V Surface-Mount and D1102V Surface-Mount                            |