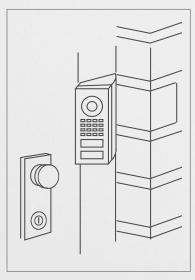

A8002

ANGLE CORNER WALL-MOUNT ADAPTER

## **TECHNICAL SPECIFICATIONS**

| GENERAL                  |                                                                          |
|--------------------------|--------------------------------------------------------------------------|
| Material                 | Polycarbonate                                                            |
| Weight                   | 55 g                                                                     |
| Weatherproof             | Yes, IP65                                                                |
| Dimensions               | 147 x 52,05 x 49,34 mm (H x W x D)<br>5.79 x 2.05 x 1.59 in (H x W x D)  |
| Scope of delivery        | 1x Angle corner wall mount adapter<br>1x Small parts (screws and dowels) |
| EAN                      | 4260423867352                                                            |
| Warranty                 | see www.doorbird.com/warranty                                            |
| Angle                    | 45° mountable left or right                                              |
| Compatible door stations | D1101V Surface-Mount and D1102V Surface-Mount                            |