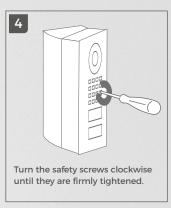

|
| Weatherproof             | Yes, IP65                                                                |
| Dimensions               | 147 x 52,05 x 49,34 mm (H x W x D)<br>5.79 x 2.05 x 1.59 in (H x W x D)  |
| Scope of delivery        | 1x Angle corner wall mount adapter<br>1x Small parts (screws and dowels) |
| EAN                      | 4260423867352                                                            |
| Warranty                 | see www.doorbird.com/warranty                                            |
| Angle                    | 45° mountable left or right                                              |
| Compatible door stations | D1101V Surface-Mount and D1102V Surface-Mount                            |